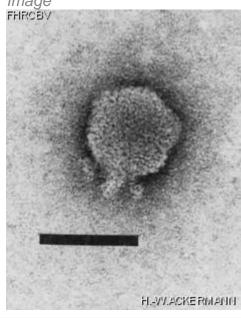

## Electron Micrograph

Image FHRCEV

#### Image description

Magnification: 297,000X

Bar: 50 nm Staining: UAB

Characteristics

Plaques: 0.1- 0.5mm, clear.

Typing phage.

Lesley: YSM double agar layer, 48h.

Genomic sequence