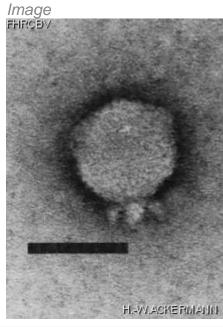

## Electron Micrograph

### Image description

Magnification: 297,000X

Bar: 50 nm Staining: UAB

Characteristics

Plaques: 0.5mm, clear.

Typing phage.

Lesley: YSM double agar layer, 48h.

Genomic sequence