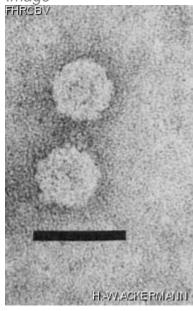

## **Images**

Electron Micrograph

lmage FFRCEV

Image description

Magnification: 297,000X

Bar: 50 nm Staining: UA

Characteristics

Plaques: (1)-3-4 mm.